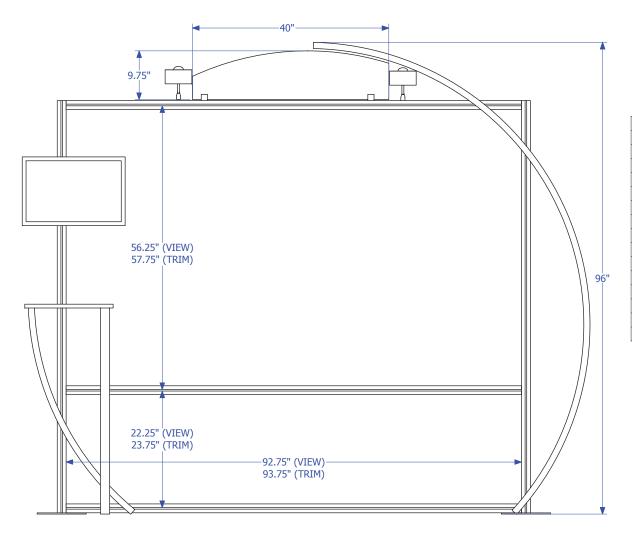

NOTE: These dimensions are for graphic layout purposes. Graphic needs to be cut and test fitted to frame.

NOTE: Graphic files must be @ 150 dpi Finished Size. DO NOT send Flattened Files. Production can not manipulate the content, proportion or color of these files.

| PRODUCT NAME:       | RE-1027                 |
|---------------------|-------------------------|
|                     |                         |
| MATERIAL:           | FABRIC                  |
| VIEWABLE SIZE:      | (1) 92.75" x 56.25"     |
| TRIM SIZE:          | 93.75" x 57.75"         |
|                     |                         |
| VIEWABLE SIZE:      | (1) 92.75" x 22.25"     |
| TRIM SIZE:          | 93.75" x 23.75"         |
|                     |                         |
| MATERIAL:           | GREENCORE 1/8 SS        |
| VIEWABLE/TRIM SIZE: | (1) 40" x 9.75"         |
|                     |                         |
| MATERIAL:           | FABRIC                  |
| VIEWABLE/TRIM SIZE: | (1) 130" x 12" (Approx) |
| VIEWABLE/TRIM SIZE: | (1) 48" x 16" (Approx)  |
|                     |                         |